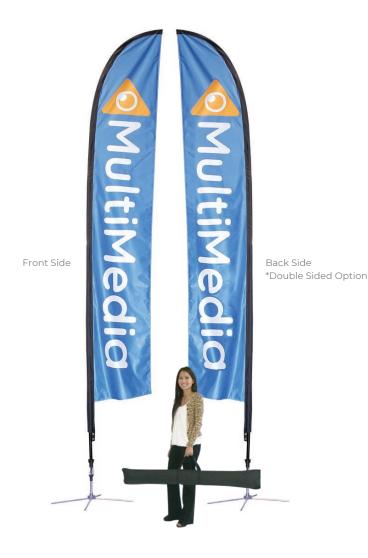

# **FALCON BANNER LARGE**

## 14' SINGLE OR DOUBLE BANNER STAND

### **PRODUCT FEATURES**

Lightweight, portable, easy to assemble single or double-sided graphic Intended for outdoor display. Insert spike base into grass or use X-base on concrete. A set of grommets are installed on the bottom of the trim in which a short cord (included) can loop through and snugly attach to the graphic to the base.

Flag Total Height: 14' (from base of pole)

Banner Size: 24.25" w X 140" h

#### **FINISHING**

Hemmed edges with pole pocket trim

#### CONSTRUCTION

Carbon Composite flag poles