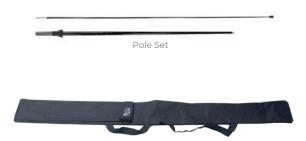

#### CONSTRUCTION

Carbon Composite flag poles

#### **PARTS**

(5) Poles

(1) Cross Base or (1) Spike Base

(1) Travel Bag

(1) Elastic Cord

Carry Bag (Included)

(X) Base Options

Water Bag for X Base