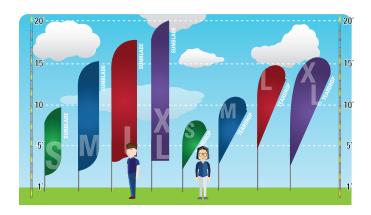

## TEARDROP XL SINGLE

# AAA FLAG & BANNER EST. 1971 ANNIVERSARY

### 15' BANNER STAND



### **FEATHER / TEARDROP BANNER STANDS SIZES**



#### **PRODUCT FEATURES**

Lightweight, portable, and easy to assemble.

Standard Total Height: 15.75"

Cross base Width: 48"

Banner Size: 45.5" x 158"

#### FINISHING

Hemmed all around

Single Face Reverse: Graphic printed on see-through material

Pole pocket on the stand side.

#### CONSTRUCTION

Aluminum frame poles

Chrome plated steel base

#### **WEIGHTS / DIMENSIONS**

Shipping Weight: 13 Lbs (Stand only)

Shipping Dimensions: 6" x 6" x 48"

#### PARTS LIST

(5) Poles (1) Cross Base or (1) Spike base

(1) Travel Bag (1) Elastic Cord

#### **FEATHER TEARDROP BASE OPTIONS**

Cross Base Water Bag Spike Base