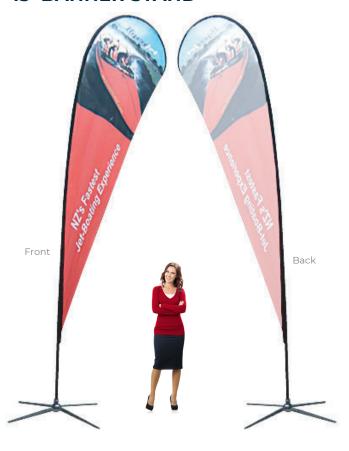

#### **PRODUCT FEATURES**

Lightweight, portable, and easy to assemble.

Standard Total Height: 15.75"

Cross base Width: 48"

Banner Size: 45.5" x 158"

#### FINISHING

Hemmed all around

Single Face Reverse: Graphic printed on see-through material

Pole pocket on the stand side.