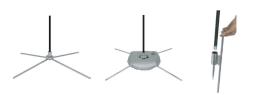

## TEARDROP XL SINGLE

# AAA FLAG & BANNER EST. 1971 ANNIVERSARY

### 15' BANNER STAND



### **FEATHER / TEARDROP BANNER STANDS SIZES**



#### **PRODUCT FEATURES**

Lightweight, portable, and easy to assemble.

Standard Total Height: 15.75"

Cross base Width: 48"

Banner Size: 45.5" x 158"

#### FINISHING

Hemmed all around

Single Face Reverse: Graphic printed on see-through material

Pole pocket on the stand side.

#### CONSTRUCTION

Aluminum frame poles

Chrome plated steel base

#### **WEIGHTS / DIMENSIONS**

Shipping Weight: 13 Lbs (Stand only)

Shipping Dimensions: 6" x 6" x 48"

#### PARTS LIST

(5) Poles (1) Cross Base or (1) Spike base

(1) Travel Bag (1) Elastic Cord

#### **FEATHER TEARDROP BASE OPTIONS**

Cross Base Water Bag Spike Base