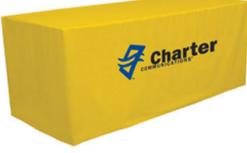

# **PRODUCT FEATURES**

Table throws are a great addition to your trade show booth. Our table covers are available in 3 shapes

Fitted: A form fitting cover, covering all four sides as well ast the top

**Throw-** Which also covers all four sides and the top but is not form fitting