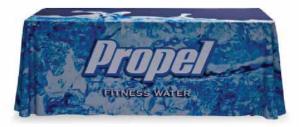

# **PRODUCT FEATURES**

Table throws are a great addition to your trade show booth. Our table covers are available in 3 shapes

Fitted: A form fitting cover, covering all four sides as well ast the top

**Throw-** Which also covers all four sides and the top but is not form fitting

## Full Graphics or Front Only Graphics

**Full Graphics** will allow you to have graphics on all available surfaces while the **Front Only** option allows graphics only on the surface you cover

Sizes: 6' Table 8' Table Round options Available