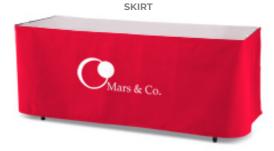

**Skirt** - Is a form fittim cover that only covers the four sides, leaving the top uncovered.

**Stretch Form Fitted** - Four-way stretch spandex material and pockets for legs are designed for keeping the tablecloth securely in place to fit your table better and make a flat & professional look so that your table cover won't slip around or billow with the wind. Tighter fitting than traditional table clothes.