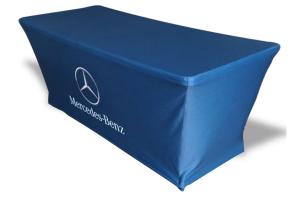

**Skirt** - Is a form fittim cover that only covers the four sides, leaving the top uncovered.

**Stretch Form Fitted** - Four-way stretch spandex material and pockets for legs are designed for keeping the tablecloth securely in place to fit your table better and make a flat & professional look so that your table cover won't slip around or billow with the wind. Tighter fitting than traditional table clothes.