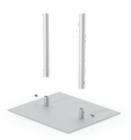

## **WEIGHTS / DIMENSIONS**

Rectangular Base Weight: 13 lbs:

#### PARTS

- (1) Double Pole
- (1) Rectangular Base

Top Load

Bases have metal support bushings

HD 1 Clip Set (3) grips up to 1/8

Clear lenses Sold in pairs 22" x 28"