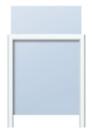

# **NARROW BASE DISPLAY SIGN**

# 22" x 28" DOUBLE-SIDED SIGN

### **PRODUCT FEATURES**

Ultra easy assembly frame sign. Room for 3/16" thick graphic. Double uprights, 60" total unit height

Base footprint: 14" w x 12" d

Display Size: 22" w x 28" h (fits 2 sheets)