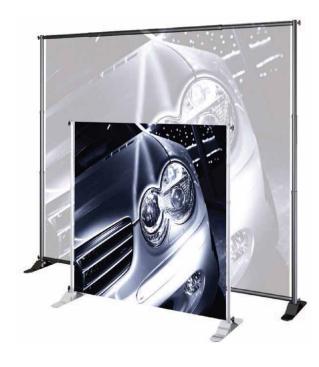

## **BIG WAVE BANNER STAND**

### **ADJUSTABLE BANNER**

Clutch lock offers secure horizontal adjustments

Sturdy Steel "Bridge" Support Base

#### **PRODUCT FEATURES**

The Big Wave Banner Stand is perfect for jumbo displays.

Its width is an adjustable from 48' to 96" (4 ft to 8 ft) and its height is adjustable up from 36" to 96" (3 ft to 8 ft).

Sizes: 96" w x 96", 72" w x 96" h

\*Requires Extension Kit 120" w x 96" h, 96" w x 120" h, 120" w x 120" h

144" w x 144" h, 120" w x 144"h , 144"w x 120"h