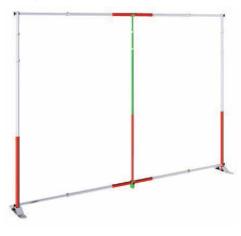

### **ADJUSTABLE BANNER**

Clutch lock offers secure horizontal adjustments

Sturdy Steel "Bridge" Support Base

#### **PRODUCT FEATURES**

The Big Wave Banner Stand is perfect for jumbo displays.

Its width is an adjustable from 48' to 96" (4 ft to 8 ft) and its height is adjustable up from 36" to 96" (3 ft to 8 ft).

#### **PARTS LIST**

(1) Instructions Upright poles w/ screws

(2) Bases (2) Top / Bottom poles

(4) Screw Knobs