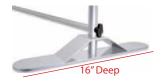

#### CONSTRUCTION

Two 3" x 16" Formed Steel Bases (available in Black or Silver)

Aluminum telescopic poles for easy adjustment