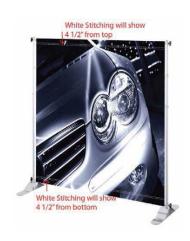

#### **FINISHING**

Printing Material: Fabric

4 1/2" Pole pocket top and bottom