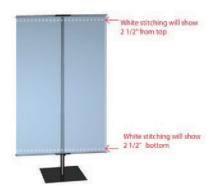

#### FINISHING

Must be Hemmed to accept 0.5" dowels (provided)

2.5 pole pocket atop and bottom

Banner Material: Fabric