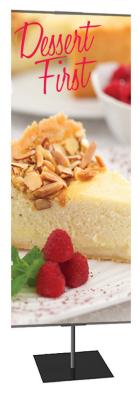

# CLASSIC INDOOR BANNER

Perfect for 1-sided or 2 sided use. Height adjusts from 24" to 42" Accepts Hemmbed Banners up to 12" wide Also accepts 0.25" Foam Core

Height: 90"

Width: 24", 30", 36", 48"

Depth: 8"