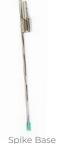

#### **PRODUCT FEATURES**

Lightweight, portable, easy to assemble single or double-sided graphic Intended for outdoor display. Insert spike base into grass or use X-base on concrete. A set of grommets are installed on the bottom of the trim in which a short cord (included) can loop through and snugly attach to the graphic to the base.

#### PARTS

(5) Poles

(1) Cross Base or (1) Spike Base

(1) Travel Bag

(1) Elastic Cord

Carry bag (Included)

(X) Base Options

Water Bag for X Base

Spike Base (Defaut)

Water Base