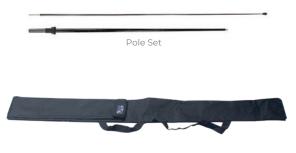

#### CONSTRUCTION

Carbon Composite flag poles

#### PARTS

(5) Poles

(1) Cross Base or (1) Spike Base

(1) Travel Bag

(1) Elastic Cord

Carry bag (Included)

(X) Base Options

Water Bag for X Base