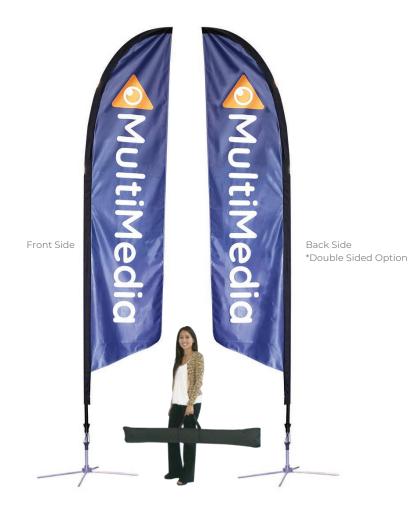

#### **PRODUCT FEATURES**

Lightweight, portable, easy to assemble single or double-sided graphic Intended for outdoor display. Insert spike base into grass or use X-base on concrete. A set of grommets are installed on the bottom of the trim in which a short cord (included) can loop through and snugly attach to the graphic to the base.

Flag Total Height: 10.5 (from base of pole)

Banner Size: 24.25" w X 104" h

#### **FINISHING**

Hemmed edges with pole pocket trim

#### CONSTRUCTION

Carbon Composite flag poles