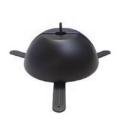

#### **PRODUCT FEATURES**

Lightweight, portable, easy to assemble single or double-sided graphic Intended for outdoor display. Insert spike base into grass or use X-base on concrete. A set of grommets are installed on the bottom of the trim in which a short cord (included) can loop through and snugly attach to the graphic to the base.

#### PARTS

(5) Poles

(1) Cross Base or (1) Spike Base

(1) Travel Bag

(1) Elastic Cord

Carry bag (Included)

(X) Base Options

Water Bag for X Base

Spike Base (Defaut)

Water Base