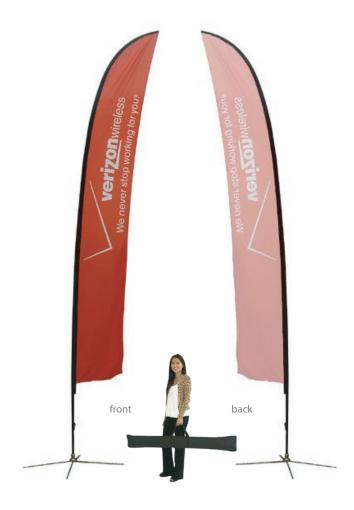

## SUNBLADE BANNER XL

## ANNIVERSARY

## SINGLE SIDED ONLY

| Product Features                                                                                                                                      |                                  |
|-------------------------------------------------------------------------------------------------------------------------------------------------------|----------------------------------|
| Lightweight, Portable and Easy to Assemble                                                                                                            |                                  |
| Stand Total Height                                                                                                                                    | 19.7ft                           |
| Cross Base Width                                                                                                                                      | 55"                              |
| Banner Size                                                                                                                                           | 25" x 189"                       |
| Finishing                                                                                                                                             |                                  |
| Hemmed all around and pole pocket on the stand side. Options: Single Face Reverse: Graphic One Side Printed on See Through Material for Reverse Look. |                                  |
| Construction                                                                                                                                          |                                  |
| Aluminum poles                                                                                                                                        |                                  |
| Chrome plated steel base                                                                                                                              |                                  |
| Weights - Dimensions                                                                                                                                  |                                  |
| Shipping Weight                                                                                                                                       | 14 lbs (Stand only)              |
| Shipping Dimensions                                                                                                                                   | 6"x6"x62"                        |
| Parts List                                                                                                                                            |                                  |
| (5) Poles                                                                                                                                             | (1) Cross Base or (1) Spike base |
| (1) Travel bag                                                                                                                                        | (1) Elastic Cord                 |