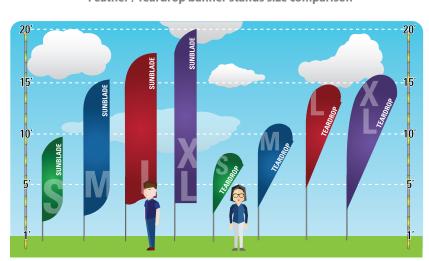

## Feather / Teardrop banner stands size comparison

**Feather / Teardrop Base Options** 

Water Bag

Cross Base