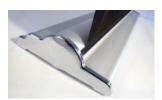

#### **PRODUCT FEATURES**

Durable and uniquely designed, this aluminum stand is the perfect combination of versatility, appeal, and affordability. Set up is quick and easy; banner attaches by Velcro.

Graphic Size: 48" W x 72", 84", 92" (with a 6" bleed on bottom). Clean edge to edge display.

#### CONSTRUCTION

Aluminum base w/plastic end caps

Aluminum pole w/plastic hook connector

Plastic top w/Velcro