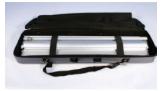

Travel Bag Included (51.5" x 12" x 4").

Height 72", 84", 92" Width 49.5"

#### **PARTS LIST**

(1) Travel bag

(1) Retractable base w/end caps

(1) Telescope pole

(1) Top bar w/end caps (Velcro)

(1) Support pole

(1) Roll Velcro

(1) Allen key