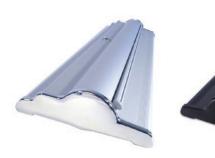

#### **PRODUCT FEATURES**

Durable and uniquely designed, this aluminum stand is the perfect combination of versatility, appeal, and affordability. Set up is quick and easy; banner attaches by Velcro.

Graphic Size: 48" W x 72", 84", 92" (with a 6" bleed on bottom). Clean edge to edge display.

#### CONSTRUCTION

Aluminum base w/plastic end caps

Aluminum pole w/plastic hook connector

Plastic top w/Velcro